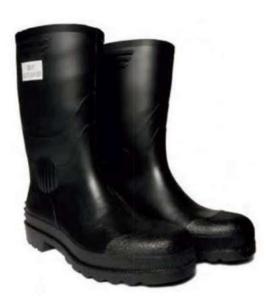

## **Technical Sheet**

PVC water boot Ref.<sup>a</sup> 120015

This boot is made from the best materials available, which are necessary to comply with the standards for which they were designed. Use in circumstances for which it was not designed, as well as the fitting of accessories to the boot, may modify its characteristics and diminish or nullify its protective functions.

200J steel toecap and insole.

Color: black

Sizes: 35-48