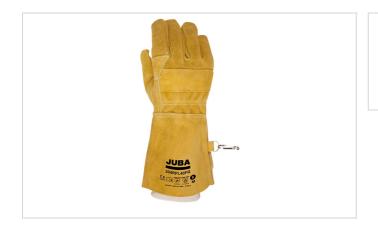

## **GUANTE JUBA - 204RPL40FR JUBA**

Split leather docker glove double on palm and knuckles

## FEATURES

- Premium leather.
- Extra thick.
- Good performance against abrasion.
- Durability and safety.
- Knuckle patch and contact heat.
- Safety split leather cuff.
- Cotton lining cuff for protection and adjustment.
- Adjustable wrist closure.