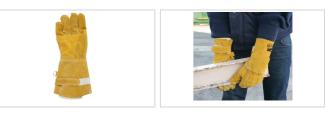

## **GUANTE JUBA - 204RPL40FR JUBA**

Split leather docker glove double on palm and knuckles

## FEATURES

- Premium leather.
- Extra thick.
- Good performance against abrasion.
- Durability and safety.
- Knuckle patch and contact heat.
- Safety split leather cuff.
- Cotton lining cuff for protection and adjustment.
- Adjustable wrist closure.