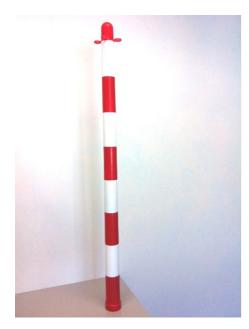

#### **DESCRIPTION**

Plastic post with a diameter of 4 cm. And standard height of 90 cm. 110 cm. Or 130 cm. On demand.

The post has a top cap ( red, white, back, yellow are the standard colours) with 4 eyelets to hang the chain

### 4 possibilities of bases:

Black triangular empty. ( to be filled with concrete by the customer).

Black triangular with concrete, ready to use.

Black squared in rubber, ready to use.

Black round fillable with sand or water.

#### **HOW TO USE**

It is used as a support for the CVM plastic chain where delimited areas must be created but easily modifiable: parking areas, sporting events, meetings, etc.