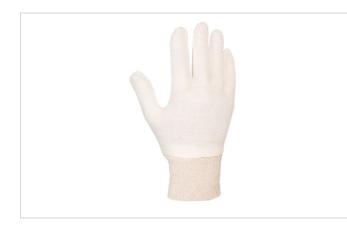

## **GUANTE JUBA - 413AP JUBA**

100% heavyweight cotton interlock glove, knitted wrist

## CHARACTERISTICS

- Category 1 gloves: for minimum risks application.
- Can be worn alone or used as liner.
- 413APB (Economy lightweight. Knitted wrist).