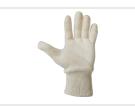

## **GUANTE JUBA - 413AP JUBA**

100% heavyweight cotton interlock glove, knitted wrist

## CHARACTERISTICS

- Category 1 gloves: for minimum risks application.
- Can be worn alone or used as liner.
- 413APB (Economy lightweight. Knitted wrist).