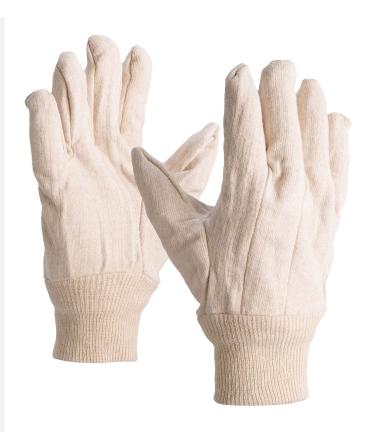

#### **DESCRIPTION**

Polycotton glove ideal for fine handling in a dry environment and requiring excellent dexterity. It is also used to prevent fingerprints and soiling.

#### **CHARACTERISTICS**

- polycotton liner
- 80% cotton / 20% polyester
- 16 gauge
- woven
- elastic knit wrist
- colour: naturel / ecru