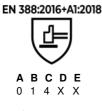

- A. Abrasion resistance B. Coupe test: Blade cut resistance C. Tear resistance
- D. Puncture resistance E. Cut resistance
- F. Impact resistance

In accordance with EU Regulation 2016/425 and based on applying the EN388:16+A1:18 and ENISO21420:20 standards, as PPE in Category II, identical to Certificate UE type (Module B) no. 18/0416/01/0161, issued by the notified body no. 0161 - AITEX-Plaza Emilio Sala, 1- 03801 Alcoy, Alicante.