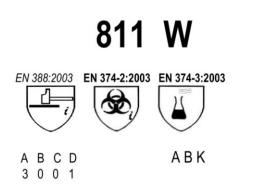

- A. Abrasion resistance
- B. Blade cut resistance
- C. Resistance to tearing
- D. Puncture resistance

It is in accordance with the provisions of Royal Decree 1407/1992 (Transposition of Council Directive 89/686/EEC) and based on the application of the standards: EN 388:03, EN 420:03 and EN 374-1:03, No. 1277, issued by Notified Body No. 0194.