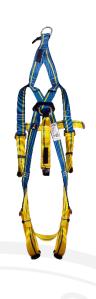

## LIGHT PLUS 14

- Back and front anchorage ring for fall arrest.
- Adjustable on legs and chest.
- Steel buckles with resistance to the 120-hour salt test, against 72 hours required by standard.
- Includes extension tape.
- Anchor ring for vertical rescue.
- Adjustable on shoulders and legs.
- Manufactured in two colors, for better differentiation from top to bottom.
- Plastic protections at the ends of the tapes.
- NFC ready: Incorporates the new Irucheck NFC technology.

| Materials                |                  |
|--------------------------|------------------|
| Manual adjusting buckles | Galvanized steel |
| Rings                    | Steel            |
| Webbing                  | Polyester        |
| Thread                   | Polyamide        |

| Norm              | EN361, EN1497               |
|-------------------|-----------------------------|
| Size              | Universal                   |
| Weight            | 1430 g                      |
| Capacity          | 140 Kg                      |
| Resistance        | > 15 kN                     |
| Antislip System   | No                          |
| Automatic buckles | No                          |
| Padding           | No                          |
| Webbing width     | 44mm                        |
| Lifetime (years)  | 10 of use + 2 of<br>storage |