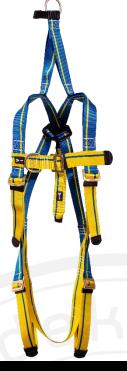

## LIGHT PLUS 14

- Back and front anchorage ring for fall arrest.
- Adjustable on legs and chest.
- Steel buckles with resistance to the 120-hour salt test, against 72 hours required by standard.
- Includes extension tape.
- Anchor ring for vertical rescue.
- Adjustable on shoulders and legs.
- Manufactured in two colors, for better differentiation from top to bottom.
- Plastic protections at the ends of the tapes.
- NFC ready: Incorporates the new Irucheck NFC technology.

| Materials                |                  |
|--------------------------|------------------|
| Manual adjusting buckles | Galvanized steel |
| Rings                    | Steel            |
| Webbing                  | Polyester        |
| Thread                   | Polyamide        |

| Norm              | EN361, EN1497               |
|-------------------|-----------------------------|
| Size              | Universal                   |
| Weight            | 1430 g                      |
| Capacity          | 140 Kg                      |
| Resistance        | > 15 kN                     |
| Antislip System   | No                          |
| Automatic buckles | No                          |
| Padding           | No                          |
| Webbing width     | 44mm                        |
| Lifetime (years)  | 10 of use + 2 of<br>storage |